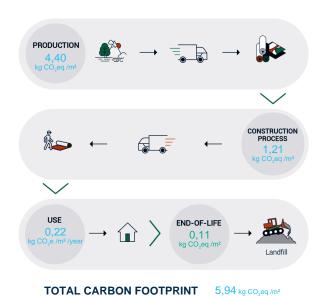

# LIFE CYCLE ASSESSMENT

Product life span = 20 years

This product's installation waste is recyclable in our recycling centres LCA Information above is based on the product's Environmental Product Declaration (EPD)

EPD Number : S-P-01349
EPD comparison should be conducted by experts only